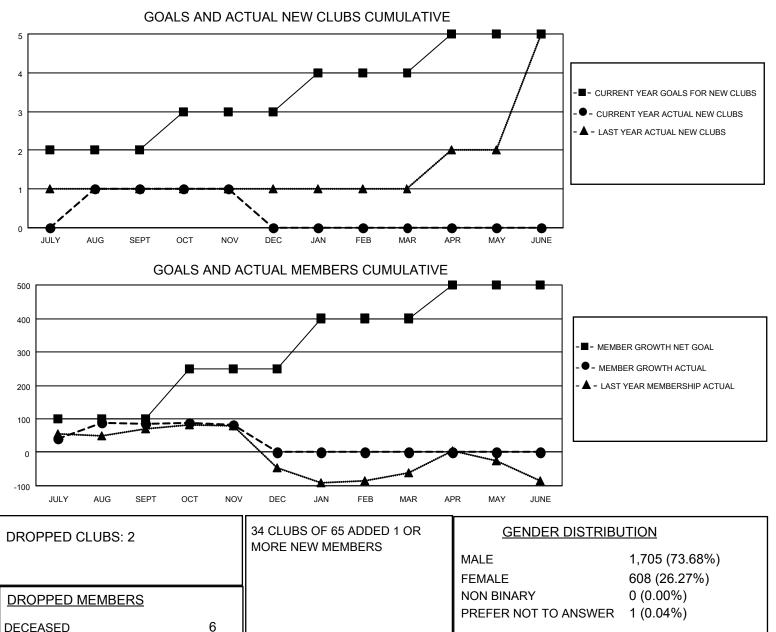

## LOCATION INDIA

District 324 K

Results as of: 11/30/2022

| Clubs                 |               |           |               | Members               |                        |                         |                                                    |
|-----------------------|---------------|-----------|---------------|-----------------------|------------------------|-------------------------|----------------------------------------------------|
| RESULTS FOR 2022-2023 |               |           |               | RESULTS FOR 2022-2023 |                        |                         |                                                    |
| QUARTER               | NEW CLUB GOAL | NEW CLUBS | DROPPED CLUBS | QUARTER               | BER GROWTH NET<br>GOAL | MEMBER GROWTH<br>ACTUAL | DROPPED<br>MEMBERS ACTUAL<br>(including transfers) |
| JULY/AUG/SEPT         | 2             | 1         | 1             | JULY/AUG/SEPT         | 100                    | 131                     | 36                                                 |
| OCT/NOV/DEC           | 1             | 0         | 1             | OCT/NOV/DEC           | 150                    | 22                      | 26                                                 |
| JAN/FEB/MAR           | 1             | 0         | 0             | JAN/FEB/MAR           | 150                    | 0                       | 0                                                  |
| APR/MAY/JUNE          | 1             | 0         | 0             | APR/MAY/JUNE          | 100                    | 0                       | 0                                                  |